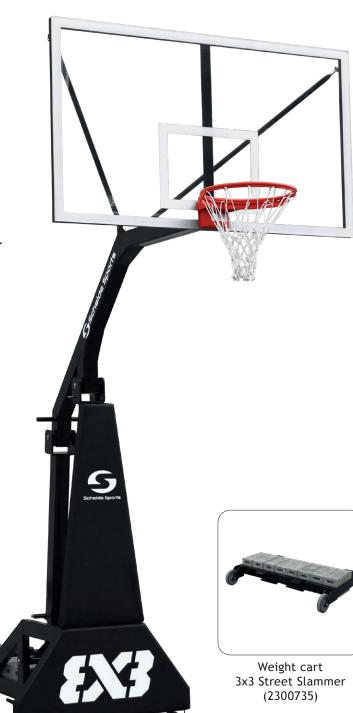

## 3x3 Street Slammer

The ideal backstop for all your 3x3 events. Easy to set up, store and transport.

The 3x3 Street Slammer is the ideal backstop for all your 3x3 events. 3x3 Street Slammer is the street version of the Schelde Sports SAM 3x3, official FIBA World Tour backstop. Easy to set up, store and transport.

## 3x3 Street Slammer

The ideal backstop for all your 3x3 events.

- 140 cm projection
- · Gas spring system to lift and lower the backboard
- Two stamps at the front side for stability and rim height adjust
- Two swivel wheels at the front, two fixed wheels at the back
- Acrylic backboard with black powder coated frame
- Dunkring included
- Easy to move around, possibility to lift with a forklift.
- Optional weight cart: extra counterweight to hold the backstop in position while dunking
- Optional banner set: create more space for advertising of your sponsors.
- Can be anchored to the floor using the included eyebolt/chain (floor plate/socket with eyelet not included).

141,7 cm

Optional banner set

(2300770)