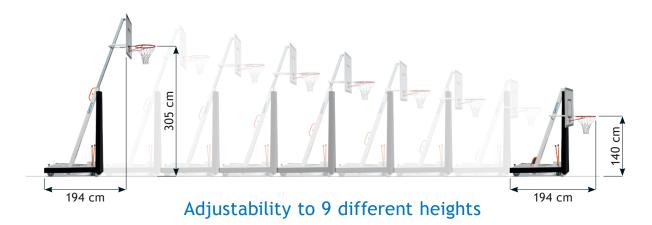

### SAM School 3x3

The portable 3x3 backstop for school use, multiple rim heights.

The SAM School 3x3 is a backstop highly suitable for school use, thanks to its adjustability to 9 different heights, its small storage space and its portability.

## SAM School 3x3

1626140

Portable compact basketball stand.

- Height adjustable, on weighted base, wheeled
- Ring heights 140, 160, 180, 200, 220, 240, 260, 280 and 305 cm
- Protection 65 cm (when ring height 305 cm)
- Storage height 205 cm
- Equipped with a fixed ring and net
- · Black safety padding to front and sides
- Comes with 2 front swivel wheels and 2 floor stamps
- Supplied with floor connector (excl. floor hook)