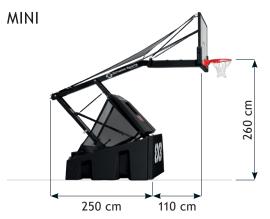

### SAM School 3x3

The portable 3x3 backstop for school use, multiple rim heights.

The SAM School 3x3 is a backstop highly suitable for school use, thanks to its adjustability to 9 different heights, its small storage space and its portability.

## SAM School 3x3

1626140

Portable compact basketball stand.

- Height adjustable, on weighted base, wheeled
- Ring heights 140, 160, 180, 200, 220, 240, 260, 280 and 305 cm
- Protection 65 cm (when ring height 305 cm)
- Storage height 205 cm
- Equipped with a fixed ring and net
- · Black safety padding to front and sides
- Comes with 2 front swivel wheels and 2 floor stamps
- Supplied with floor connector (excl. floor hook)