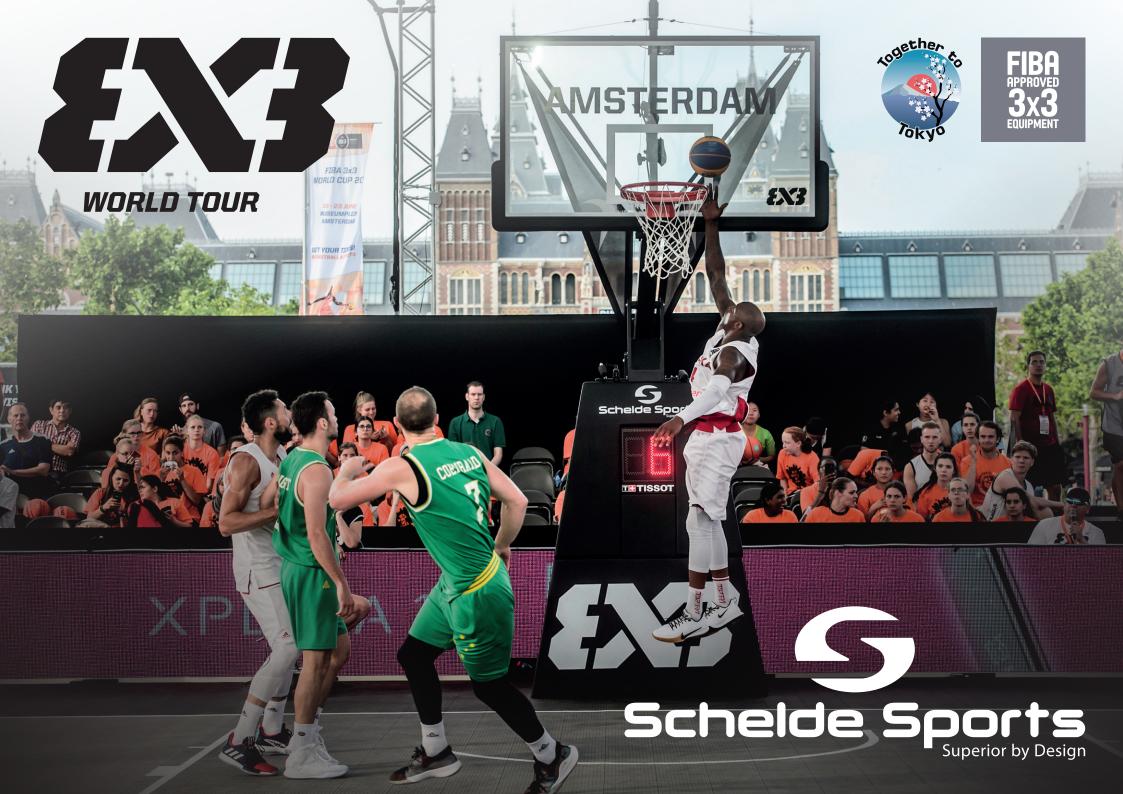

## 3x3 Street Slammer

The ideal backstop for all your 3x3 events. Easy to set up, store and transport.

The 3x3 Street Slammer is the ideal backstop for all your 3x3 events. 3x3 Street Slammer is the street version of the Schelde Sports SAM 3x3, official FIBA World Tour backstop. Easy to set up, store and transport.

## 3x3 Street Slammer

The ideal backstop for all your 3x3 events.

- 140 cm projection
- · Gas spring system to lift and lower the backboard
- Two stamps at the front side for stability and rim height adjust
- Two swivel wheels at the front, two fixed wheels at the back
- Acrylic backboard with black powder coated frame
- Dunkring included
- Easy to move around, possibility to lift with a forklift.
- Optional weight cart: extra counterweight to hold the backstop