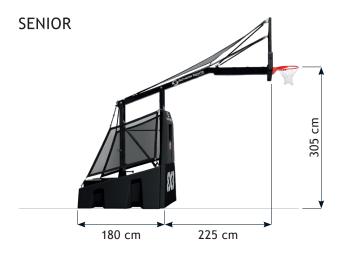

**SENIOR** 

**STORAGE** 

Ideal in combination

with freestanding

shotclock

231,5 cm

300,5 cm

These dimensions do not include the weight cart.