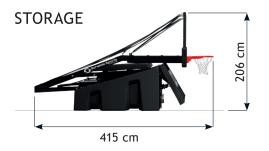

## 3x3 Street Slammer

The ideal backstop for all your 3x3 events. Easy to set up, store and transport.

The 3x3 Street Slammer is the ideal backstop for all your 3x3 events. 3x3 Street Slammer is the street version of the Schelde Sports SAM 3x3, official FIBA World Tour backstop. Easy to set up, store and transport.

## 3x3 Street Slammer

The ideal backstop for all your 3x3 events.

- 140 cm projection
- · Gas spring system to lift and lower the backboard
- Two stamps at the front side for stability and rim height adjust
- Two swivel wheels at the front, two fixed wheels at the back
- Acrylic backboard with black powder coated frame
- Dunkring included
- Easy to move around, possibility to lift with a forklift.
- Optional weight cart: extra counterweight to hold the backstop in position while dunking
- Optional banner set: create more space for advertising of your sponsors.
- Can be anchored to the floor using the included eyebolt/chain (floor plate/socket with eyelet not included).

**SENIOR** 

**STORAGE** 

Ideal in combination

with freestanding

shotclock

231,5 cm

300,5 cm

These dimensions do not include the weight cart.