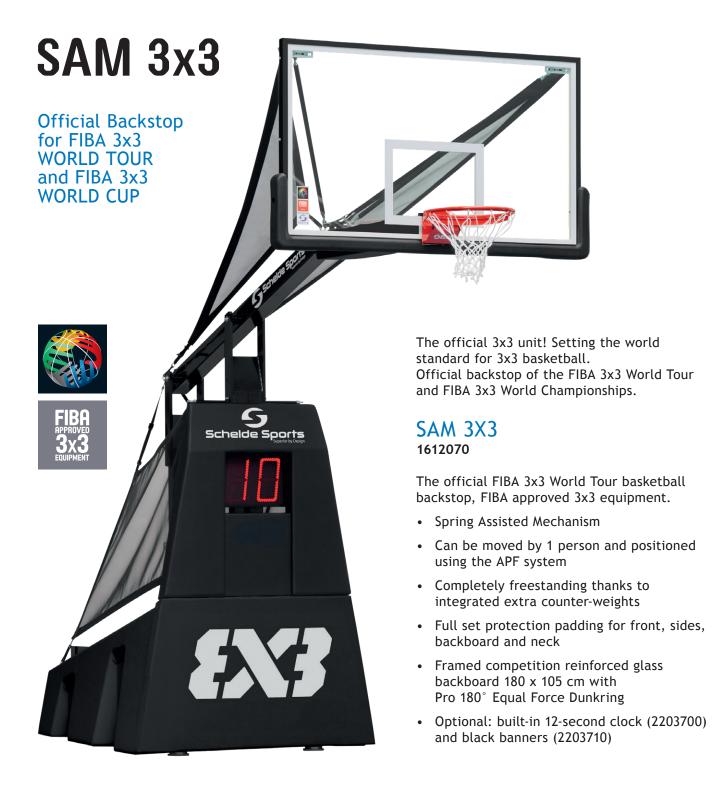

## 3x3 Street Slammer

The ideal backstop for all your 3x3 events. Easy to set up, store and transport.

The 3x3 Street Slammer is the ideal backstop for all your 3x3 events. 3x3 Street Slammer is the street version of the Schelde Sports SAM 3x3, official FIBA World Tour backstop. Easy to set up, store and transport.

## 3x3 Street Slammer

The ideal backstop for all your 3x3 events.

- 140 cm projection
- · Gas spring system to lift and lower the backboard
- Two stamps at the front side for stability and rim height adjust
- Two swivel wheels at the front, two fixed wheels at the back
- Acrylic backboard with black powder coated frame
- Dunkring included
- Easy to move around, possibility to lift with a forklift.
- Optional weight cart: extra counterweight to hold the backstop in position while dunking
- Optional banner set: create more space for advertising of your sponsors.
- Can be anchored to the floor using the included eyebolt/chain (floor plate/socket with eyelet not included).