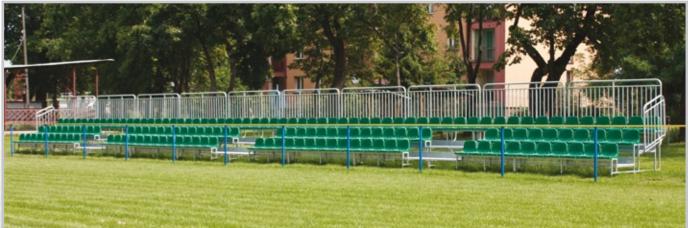

Bleachers feature two, three, four or six rows of seats, made of modules in lengths of 2m, 4m or 6m completed with stairs with length of 1,2m and rails.

Framework is made of steel, welded with each other profiles and plates. Side and back rails are made of profiled tubes. Flooring is made of grating. The whole construction is hot zinc coated with plastic sport seats installed.

Bleachers should be placed on hardened ground. The construction is reinforced with brackets to increase the stability of bleachers.

Compact size for transportation, possibility of configuration, removing and quick installation make this product ideal for occasional events.