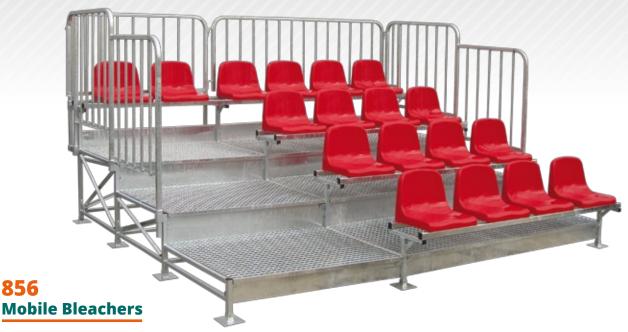

Intended for outdoor courts. Easily to assemble and disassemble.

856

Bleachers consist of repeatable parts - modules, that can be connected and configured composing bleachers with optional (multiple of number 4) quantity of seats.

Bleachers feature two, three, four or six rows of seats, made of modules in lengths of 2m, 4m or 6m completed with stairs with length of 1,2m and rails.

Framework is made of steel, welded with each other profiles and plates. Side and back rails are made of profiled tubes. Flooring is made of grating. The whole construction is hot zinc coated with plastic sport seats installed.

Bleachers should be placed on hardened ground. The construction is reinforced with brackets to increase the stability of bleachers.

Compact size for transportation, possibility of configuration, removing and quick installation make this product ideal for occasional events.