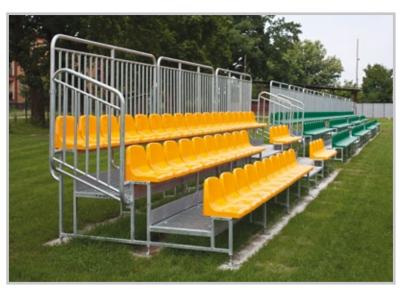

Bleachers feature two, three, four or six rows of seats, made of modules in lengths of 2m, 4m or 6m completed with stairs with length of 1,2m and rails.

Framework is made of steel, welded with each other profiles and plates. Side and back rails are made of profiled tubes. Flooring is made of grating. The whole construction is hot zinc coated with plastic sport seats installed.

Bleachers should be placed on hardened ground. The construction is reinforced with brackets to increase the stability of bleachers.

Compact size for transportation, possibility of configuration, removing and quick installation make this product ideal for occasional events.