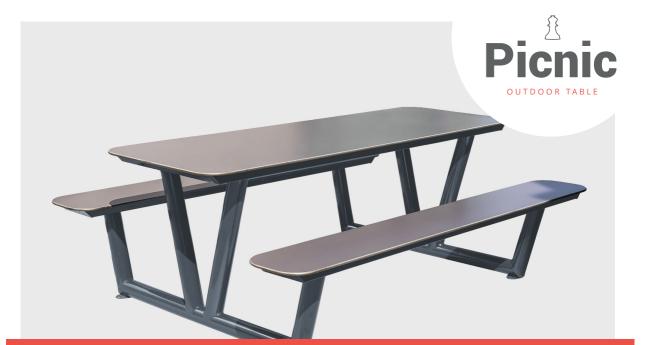

## **OUTDOOR PICNIC TABLE**

Resistant to all weather conditions.

Perfect for public spaces, parks, housing estates, schools, campsites and holiday resorts.

///

## OUTDOOR PICNIC TABLE FEATURES AND ADVANTAGES

- /// Picnic table with optional custom print (logo, game boards)
- **///** Modern design, with wide selection of colors (steel parts)
- /// Strong, 10 mm HPL table top
- /// Framing and legs made of steel, galvanized and powder coated
- /// Resistant to weather conditions
- /// Reinforced construction resistant to mechanical damage
- /// Weight 90 kg.