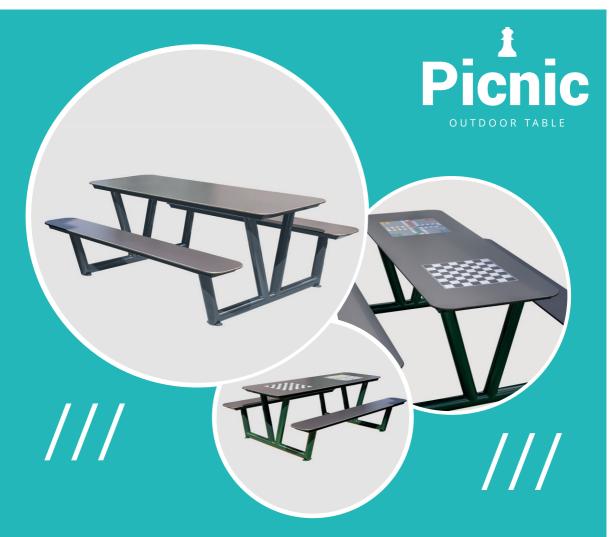

## OUTDOOR PICNIC TABLE FEATURES AND ADVANTAGES

- /// Picnic table with optional custom print (logo, game boards)
- **///** Modern design, with wide selection of colors (steel parts)
- /// Strong, 10 mm HPL table top
- /// Framing and legs made of steel, galvanized and powder coated
- /// Resistant to weather conditions
- /// Reinforced construction resistant to mechanical damage
- /// Weight 90 kg.