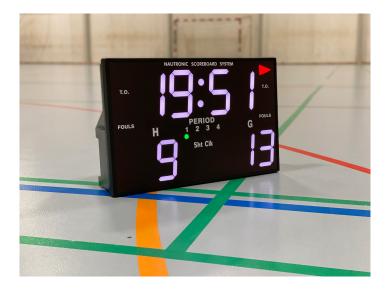

## NB1400

It has the opportunity to select between different sports. You can count the score by an App (Android / IOS) which make the experience for both players and spectators very good.

It is portable, light weight and very easy to handle.

## **ADDITIONAL INFORMATION**

| Weight                | 7,2 kg               |
|-----------------------|----------------------|
| Dimensions            | 57 × 18 × 36 cm      |
| Game clock (99:59)    | 13 cm – white        |
| Team scores (199-199) | 11 cm – white        |
| Team foul (9)         | 7,5 cm – amber / red |
| Shot statistics       | 7,5 cm – amber / red |