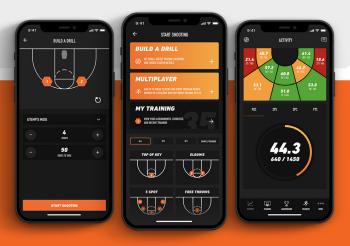

## **COMPLETE CUSTOM TRAINING**

Create custom drills easily for up to 3 player profiles. Simply choose your locations, tempo, order, goal and start shooting.\*

# PROFESSIONAL TRAINING AND PRE-PROGRAMMABLE DRILLS

Enjoy 250+ on-demand drills developed by pro trainers that automatically sync with the machine to help you improve quickly, regardless of your skill level.\*

#### POWERFUL STATS AND ANALYTICS

Real-time shooting analytics provide instant feedback. Analyze your results over time with detailed workout heatmaps, shooting percentage summaries, and drill-by-drill breakdowns.

\*Select Dr. Dish Home features require membership.