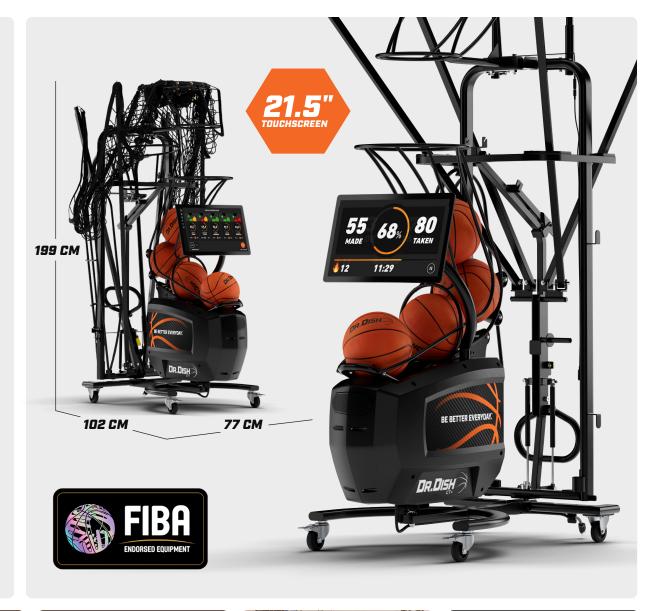

# DR. DISH CT+

#### **WELCOME TO COMPLETE TRAINING**

Built for complete team training, the CT+ allows players to quickly and easily build drills, compete with others using multiplayer mode, and view your statistics in real time.

#### 21.5" TRUE TOUCHSCREEN

Easily browse and build workouts on the largest, fastest touchscreen on the market.