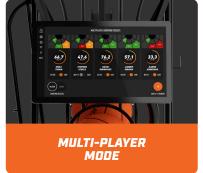

#### **WELCOME TO COMPLETE TRAINING**

Built for complete team training, the CT+ allows players to quickly and easily build drills, compete with others using multiplayer mode, and view your statistics in real time.