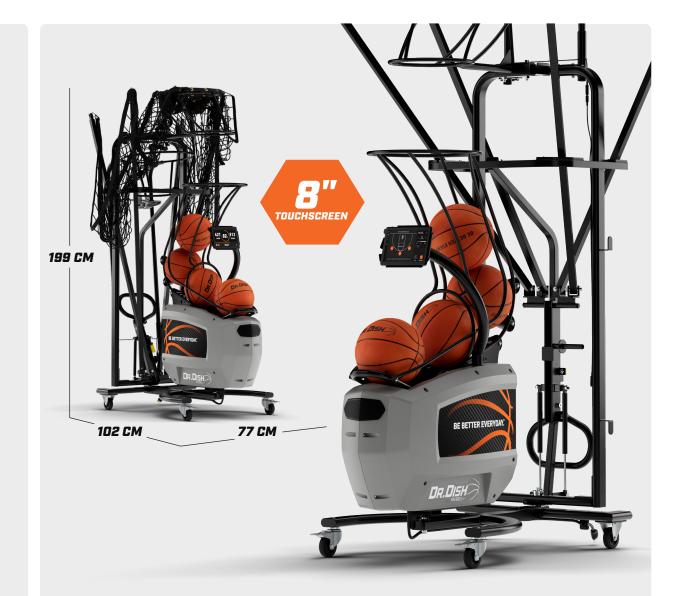

# DR. DISH REBEL+

#### UNLIMITED PROGRAMMABLE PASS LOCATIONS

Build your own custom drills with unlimited locations on our 8" HUD true touchscreen.

# **ADJUSTABLE NET**

Adjust to different heights for players of all ages, 351 cm to 367 cm.