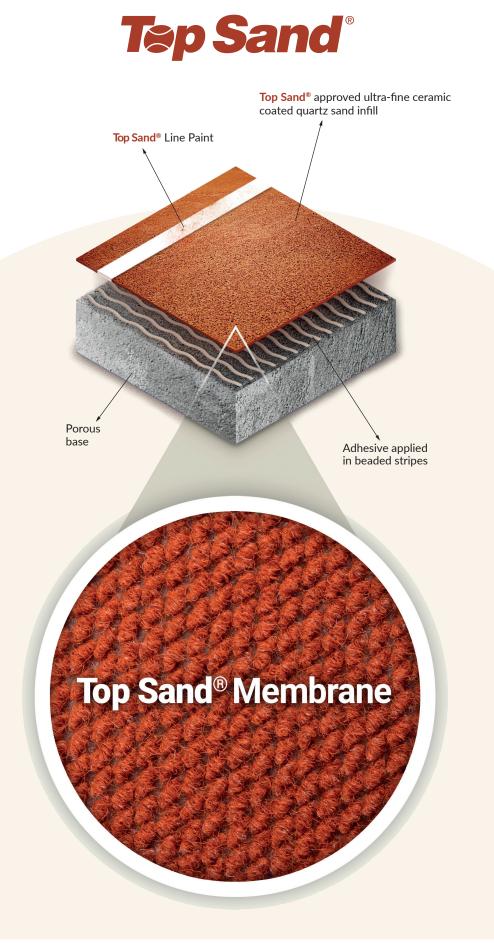

## Datasheet

ī.

| Description           | Needle punch tennis surface.<br>Membrane composed of 100% structured polypropylene fibre infilled with coloured<br>ultra fine ceramic quartz sand.                                                                                                                                                                                    |
|-----------------------|---------------------------------------------------------------------------------------------------------------------------------------------------------------------------------------------------------------------------------------------------------------------------------------------------------------------------------------|
| Destination           | Outdoor and Indoor tennis courts.                                                                                                                                                                                                                                                                                                     |
| Support layer         | Hot rolled impermeable asphalt 0/4-0/6 with cross-slope. Porous concrete.<br>Porous asphalt. Base horizontal plane must be checked before starting installation.<br>Deviations of 6 mm under a 3- meter rule will be tolerated. Outside this limit the base<br>must be levelled using an appropriate and approved technical solution. |
| Color                 | Red<br>Green                                                                                                                                                                                                                                                                                                                          |
| Membrane Mass         | 1.550 g/m <sup>2</sup> ± 10 %                                                                                                                                                                                                                                                                                                         |
| Membrane<br>Thickness | 10 mm ± 10 %                                                                                                                                                                                                                                                                                                                          |
| Standard roll Width   | 2 m                                                                                                                                                                                                                                                                                                                                   |
| Standard roll Length  | 36,20 m                                                                                                                                                                                                                                                                                                                               |
| Standard roll Weight  | approx. 112 kg                                                                                                                                                                                                                                                                                                                        |
| Fire Rating           | Bfl s1                                                                                                                                                                                                                                                                                                                                |
| Court<br>markings     | Line Paint and Finisher, approx. 65 Kg per court.                                                                                                                                                                                                                                                                                     |
| Infill                | Ultra-fine ceramic quartz sand supplied or authorized by Viganò Pavitex.<br>Red or green. Standard quantity: 7 k./m²                                                                                                                                                                                                                  |
| Adhesive              | Two-component PU glue in stripes approx. 750 g/m <sup>2</sup>                                                                                                                                                                                                                                                                         |
| Playing features      | ITF Category 2 «Medium-Slow».                                                                                                                                                                                                                                                                                                         |
| Warranty              | 7 years Degressive Warranty (see warranty conditions, available upon request)                                                                                                                                                                                                                                                         |
| Maintenance           | See Top Sand <sup>®</sup> Maintenance Guidelines.                                                                                                                                                                                                                                                                                     |
| Installation          | See Top Sand <sup>®</sup> Installation Guidelines.                                                                                                                                                                                                                                                                                    |
| Certification         | ISO 9001:2015. Certificate Number: IT 240282                                                                                                                                                                                                                                                                                          |