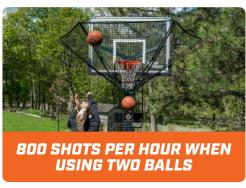

### 3X MORE REPS

Train with up to 2 balls at once to get 3x more reps or up to 800 shots per hour.