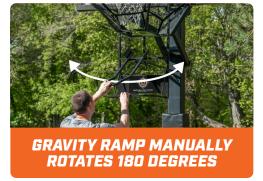

#### **180 DEGREE ROTATION**

The return chute manually rotates 180 degrees to return the basketball anywhere around the court.