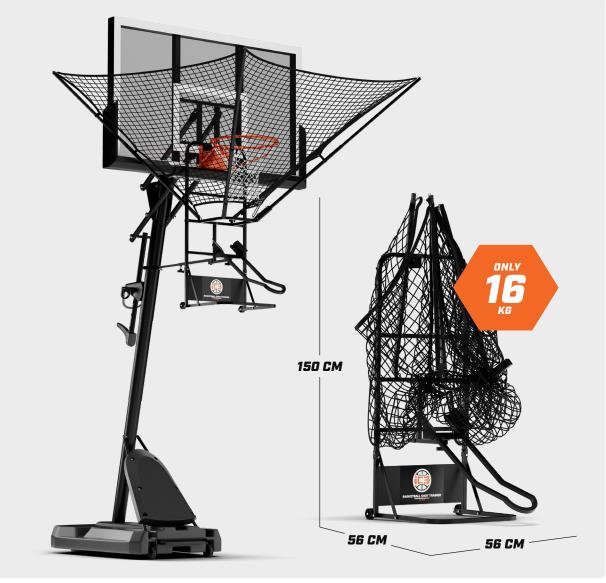

## EASY TO SET UP AND PORTABLE

At only 16 kg and equipped with wheels, the iC3 is portable to train anywhere you practice, indoor or outdoor.