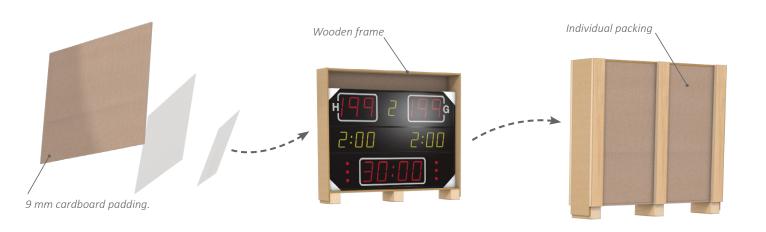

## **Packing**

Standard packing for Nautronic scoreboards has been developed and optimized over the years.

The scoreboards are individually packed in a wooden frame with cardboard padding for transportation.

Inside the frame the scoreboard is provided with cardboard corners with polystyrene padding for higher protection during freight operations.

When packing several scoreboards for one recipient the individually packed scoreboards are put together with wooden boards on the ends to stabilize the consignment.