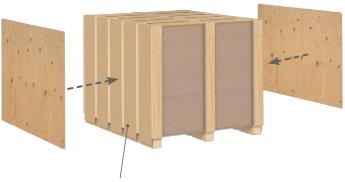

Inside the frame the scoreboard is provided with cardboard corners with polystyrene padding for higher protection during freight operations.

When packing several scoreboards for one recipient the individually packed scoreboards are put together with wooden boards on the ends to stabilize the consignment.

Please note: The Nautronic packing standards are applied for most of our score-boards but variations may occur according to given circumstances.

Individually packed scoreboards put together